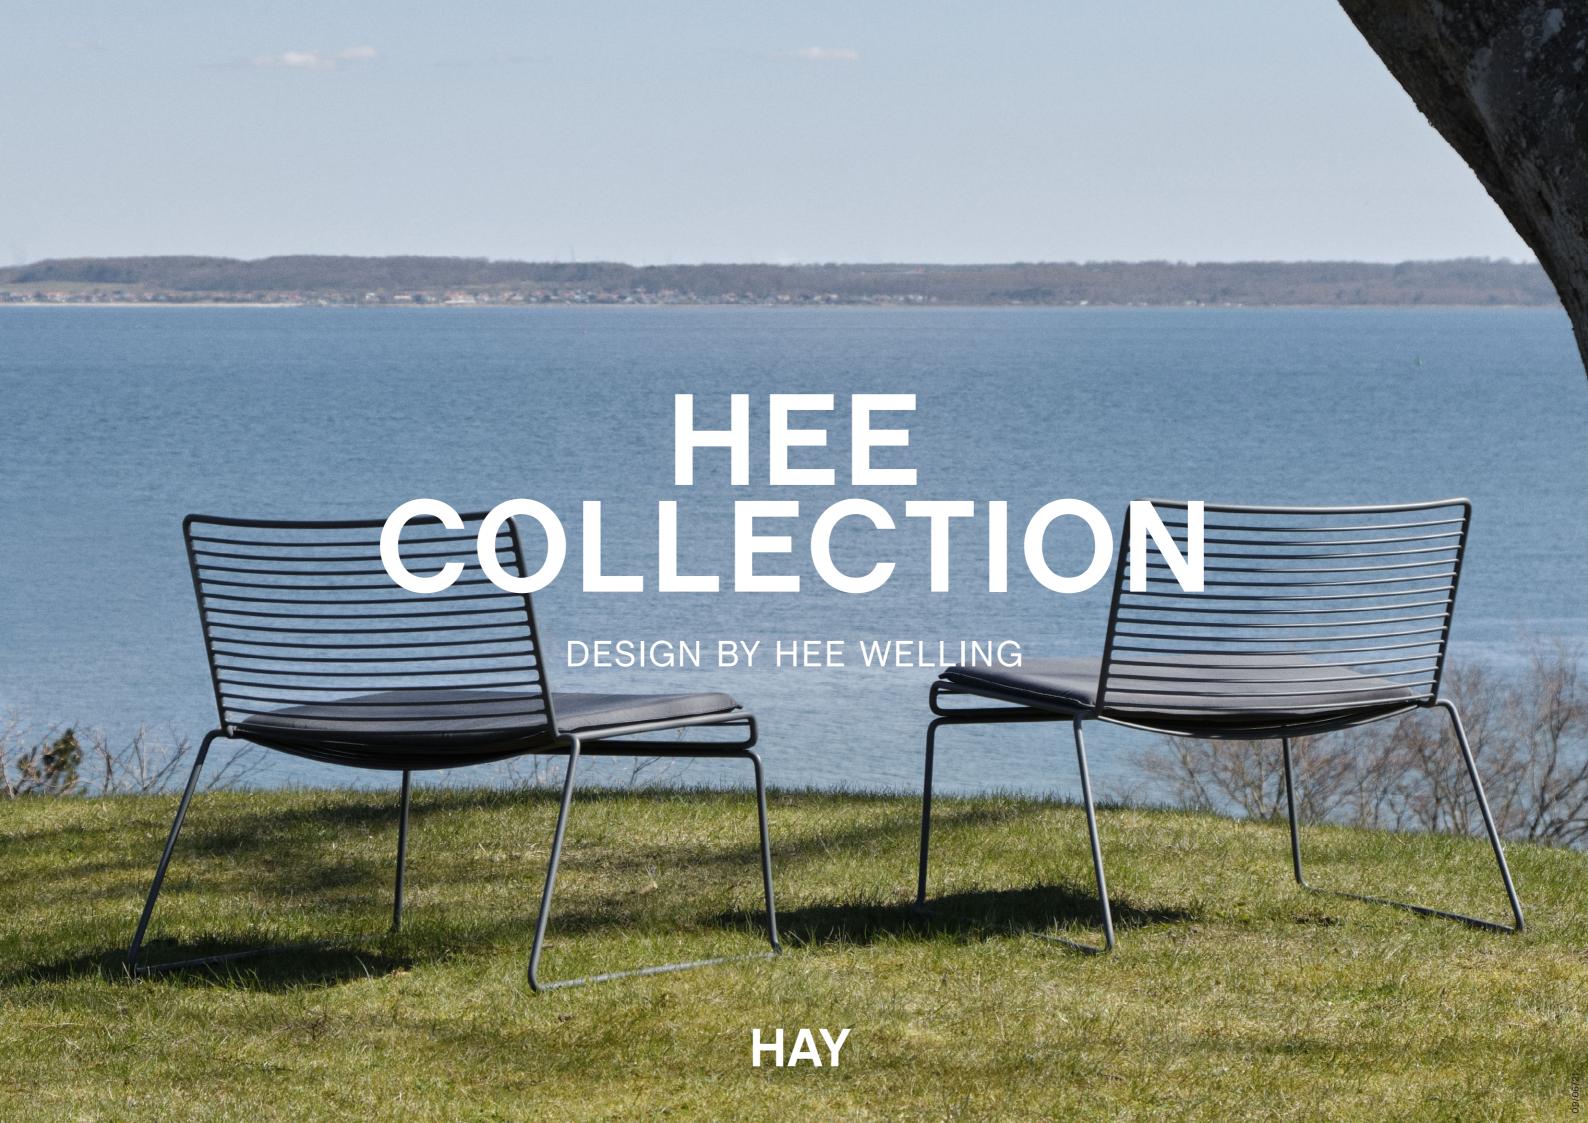

## **HEE COLLECTION**

The philosophy behind the Hee Collection was to take an archetypalchair and perfect it down to the last detail while cutting the essentials to the bone. The goal was to create a contemporary chair to fit into a wide range of contexts. The attempt was a great success, resulting in the pragmatic and easily decoded Hee series. Like a line drawing, it wraps metres of metal wire into neat, straight lines in three versions: bar stool, lounge chair and dining chair. Stackable and weatherproof, the wide assortment of colours and designs make Hee suitable for numerous indoor and outdoor contexts, such as bars and restaurants, as well as public spaces and home environments.