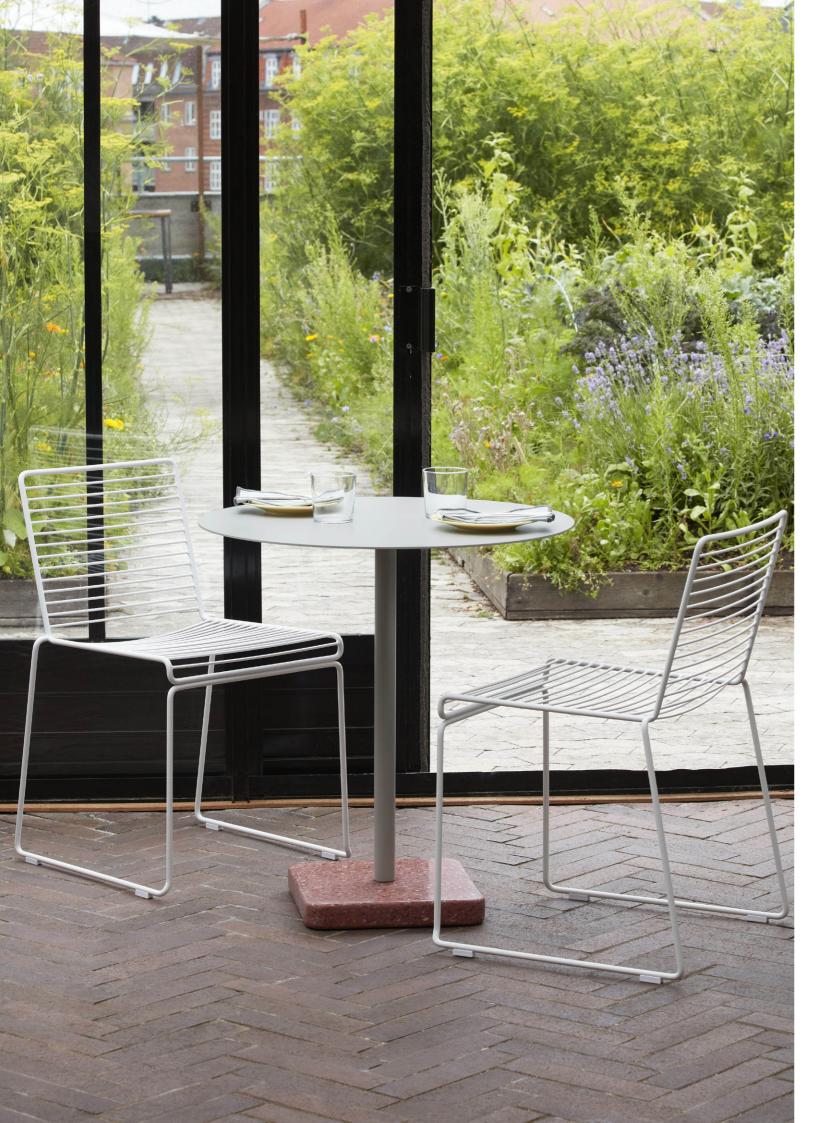

## **HEE COLLECTION**

The philosophy behind the Hee Collection was to take an archetypalchair and perfect it down to the last detail while cutting the essentials to the bone. The goal was to create a contemporary chair to fit into a wide range of contexts. The attempt was a great success, resulting in the pragmatic and easily decoded Hee series. Like a line drawing, it wraps metres of metal wire into neat, straight lines in three versions: bar stool, lounge chair and dining chair. Stackable and weatherproof, the wide assortment of colours and designs make Hee suitable for numerous indoor and outdoor contexts, such as bars and restaurants, as well as public spaces and home environments.