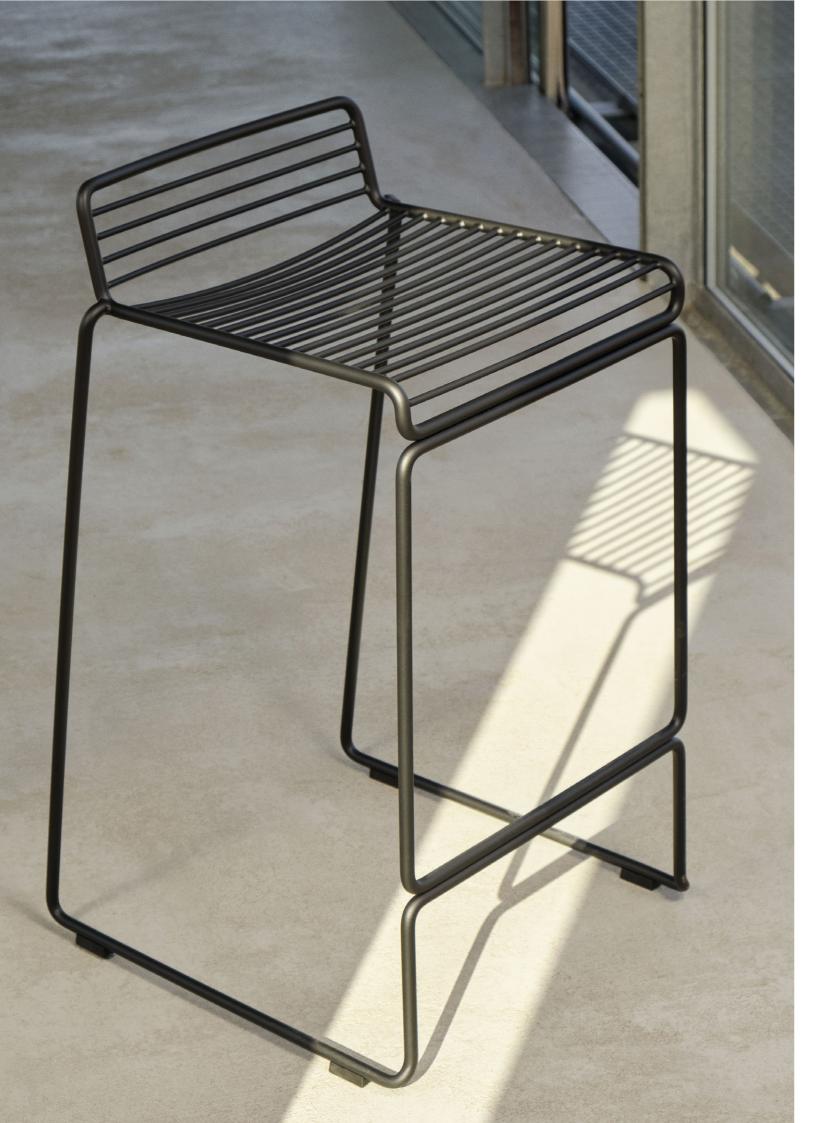

## **HEE COLLECTION**

The philosophy behind the Hee Collection was to take an archetypalchair and perfect it down to the last detail while cutting the essentials to the bone. The goal was to create a contemporary chair to fit into a wide range of contexts. The attempt was a great success, resulting in the pragmatic and easily decoded Hee series. Like a line drawing, it wraps metres of metal wire into neat, straight lines in three versions: bar stool, lounge chair and dining chair. Stackable and weatherproof, the wide assortment of colours and designs make Hee suitable for numerous indoor and outdoor contexts, such as bars and restaurants, as well as public spaces and home environments.