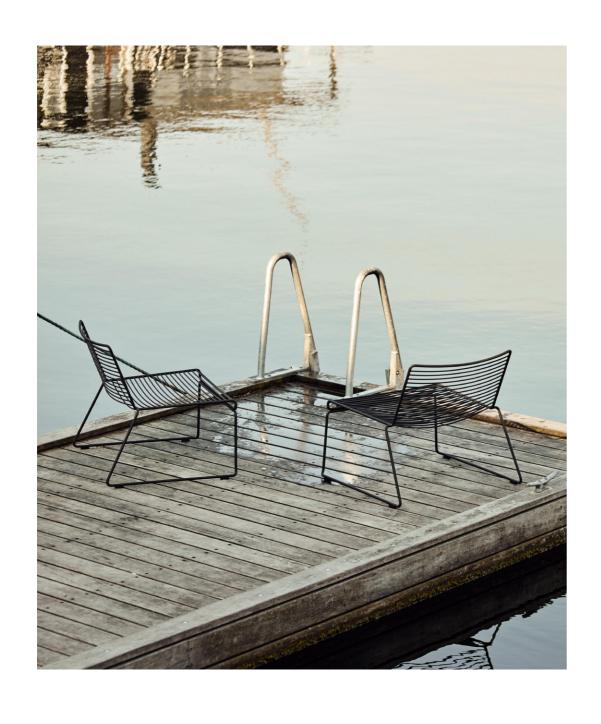

## **HEE COLLECTION**

The philosophy behind the Hee Collection was to take an archetypalchair and perfect it down to the last detail while cutting the essentials to the bone. The goal was to create a contemporary chair to fit into a wide range of contexts. The attempt was a great success, resulting in the pragmatic and easily decoded Hee series. Like a line drawing, it wraps metres of metal wire into neat, straight lines in three versions: bar stool, lounge chair and dining chair. Stackable and weatherproof, the wide assortment of colours and designs make Hee suitable for numerous indoor and outdoor contexts, such as bars and restaurants, as well as public spaces and home environments.