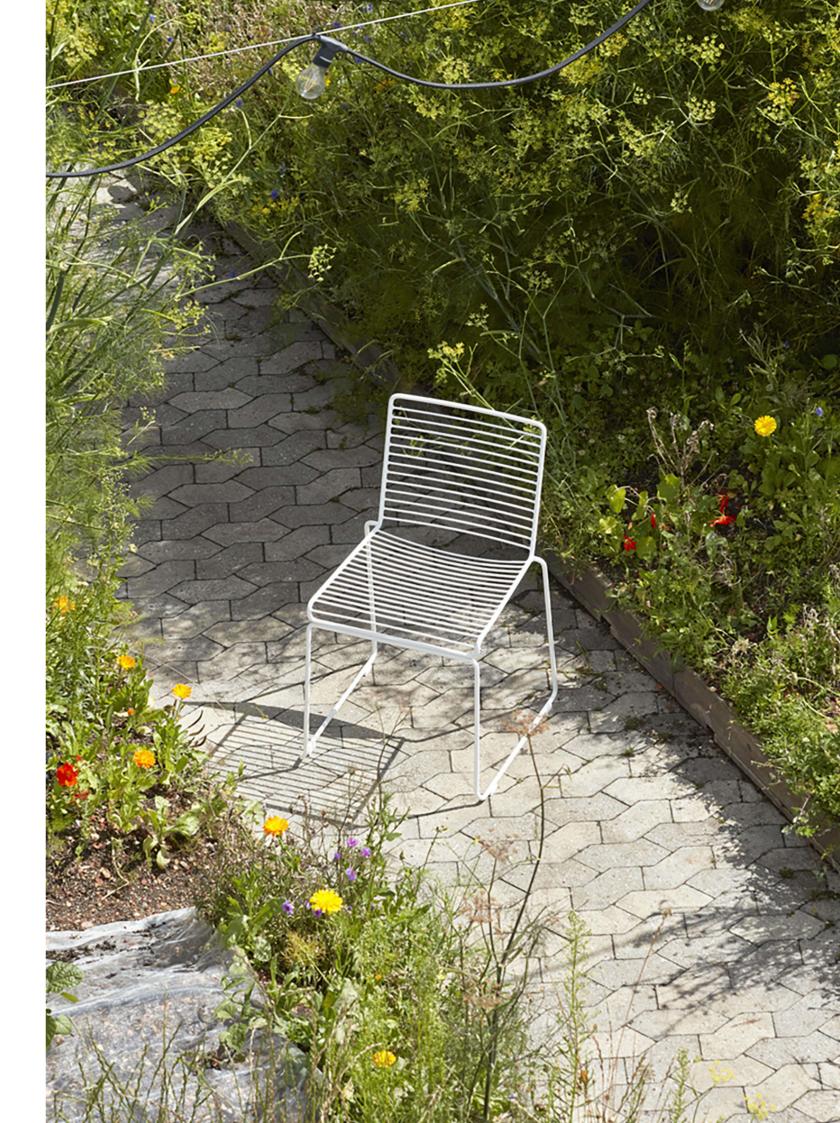

## **HEE COLLECTION**

The philosophy behind the Hee Collection was to take an archetypalchair and perfect it down to the last detail while cutting the essentials to the bone. The goal was to create a contemporary chair to fit into a wide range of contexts. The attempt was a great success, resulting in the pragmatic and easily decoded Hee series. Like a line drawing, it wraps metres of metal wire into neat, straight lines in three versions: bar stool, lounge chair and dining chair. Stackable and weatherproof, the wide assortment of colours and designs make Hee suitable for numerous indoor and outdoor contexts, such as bars and restaurants, as well as public spaces and home environments.