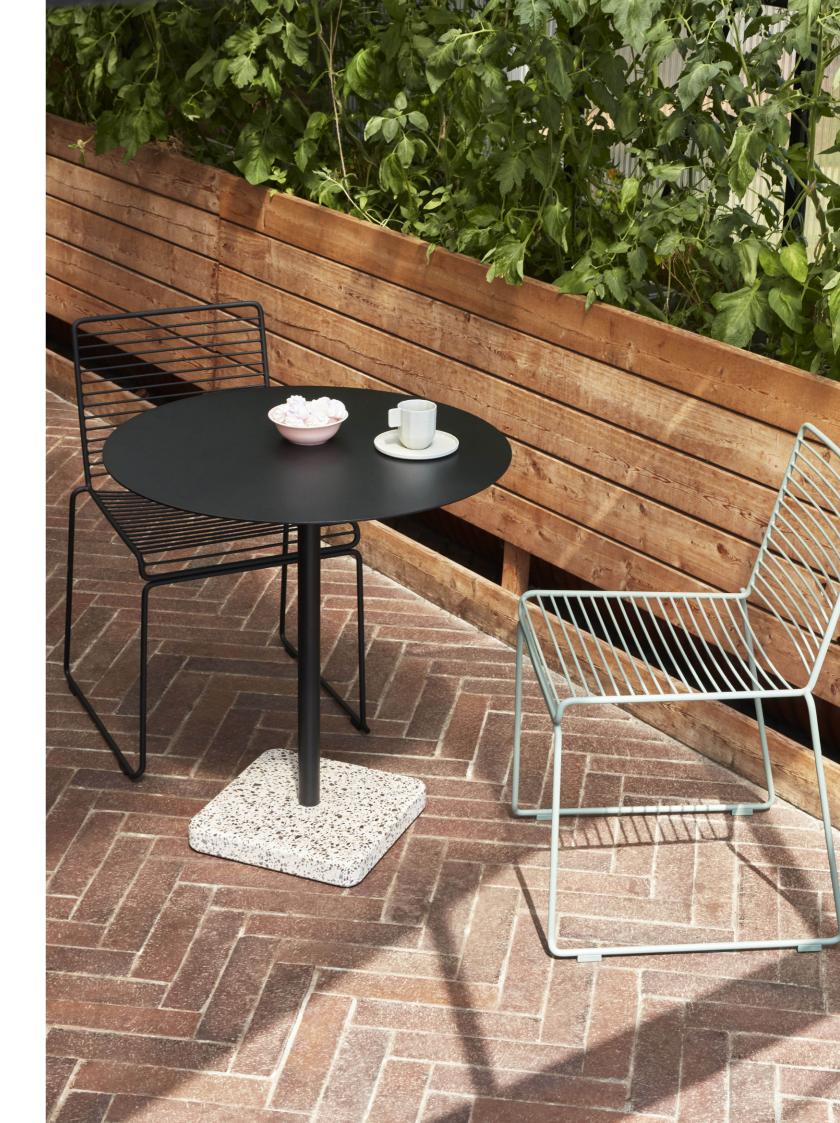

## **HEE COLLECTION**

The philosophy behind the Hee Collection was to take an archetypalchair and perfect it down to the last detail while cutting the essentials to the bone. The goal was to create a contemporary chair to fit into a wide range of contexts. The attempt was a great success, resulting in the pragmatic and easily decoded Hee series. Like a line drawing, it wraps metres of metal wire into neat, straight lines in three versions: bar stool, lounge chair and dining chair. Stackable and weatherproof, the wide assortment of colours and designs make Hee suitable for numerous indoor and outdoor contexts, such as bars and restaurants, as well as public spaces and home environments.