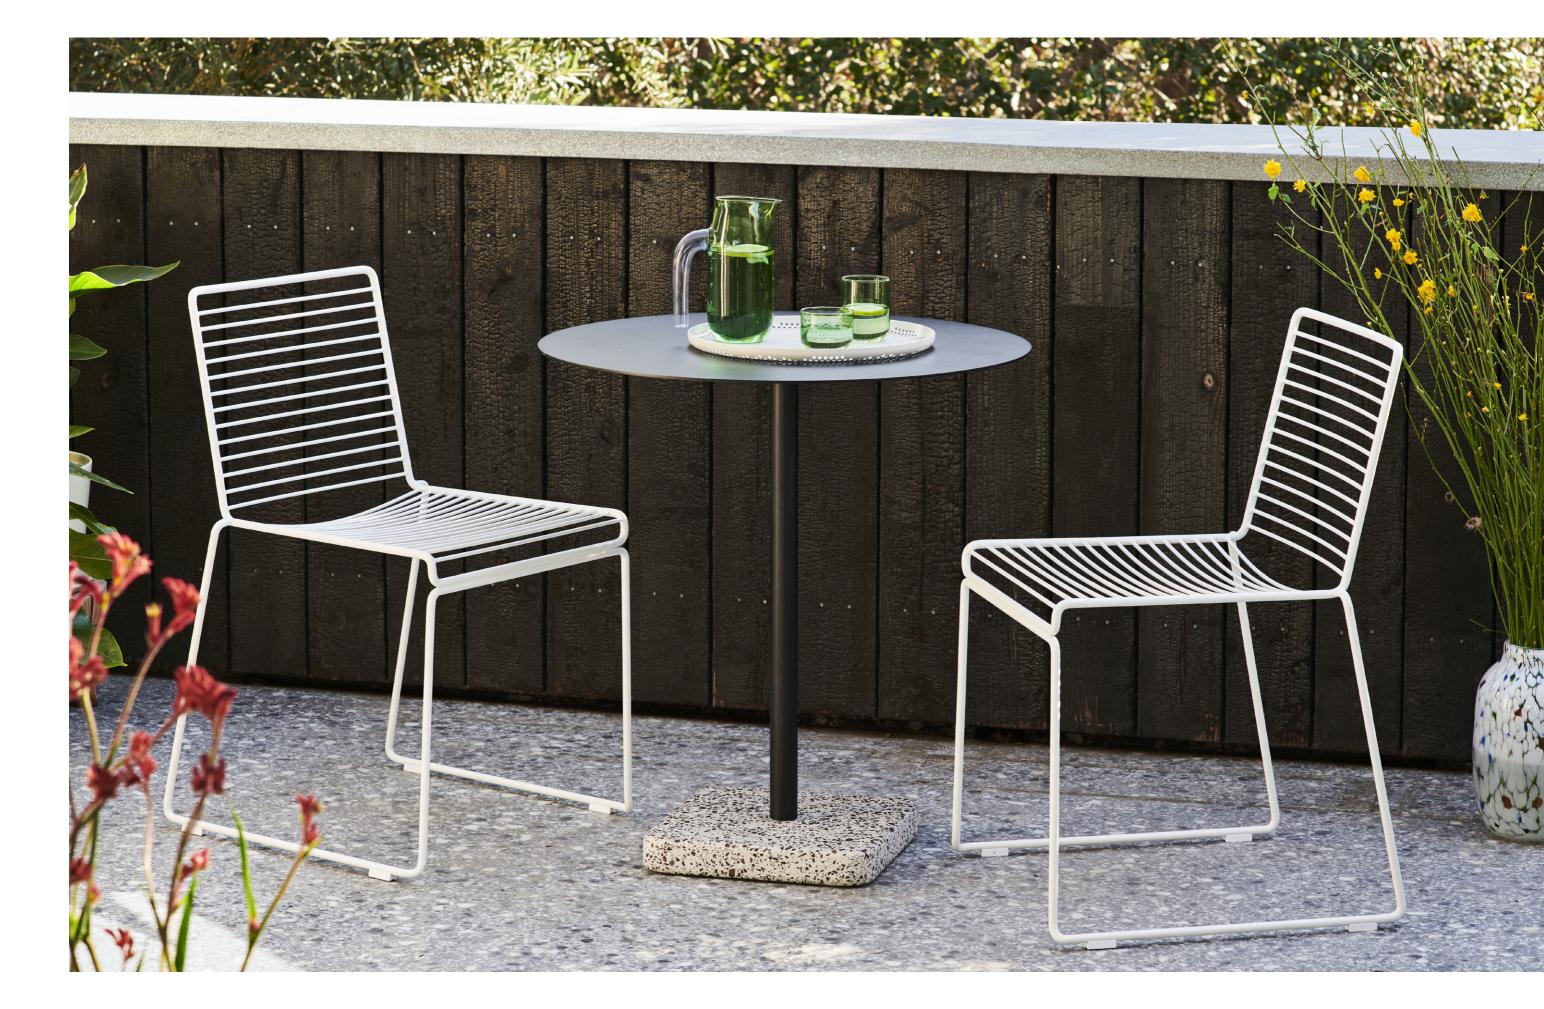

## **HEE COLLECTION**

The philosophy behind the Hee Collection was to take an archetypalchair and perfect it down to the last detail while cutting the essentials to the bone. The goal was to create a contemporary chair to fit into a wide range of contexts. The attempt was a great success, resulting in the pragmatic and easily decoded Hee series. Like a line drawing, it wraps metres of metal wire into neat, straight lines in three versions: bar stool, lounge chair and dining chair. Stackable and weatherproof, the wide assortment of colours and designs make Hee suitable for numerous indoor and outdoor contexts, such as bars and restaurants, as well as public spaces and home environments.