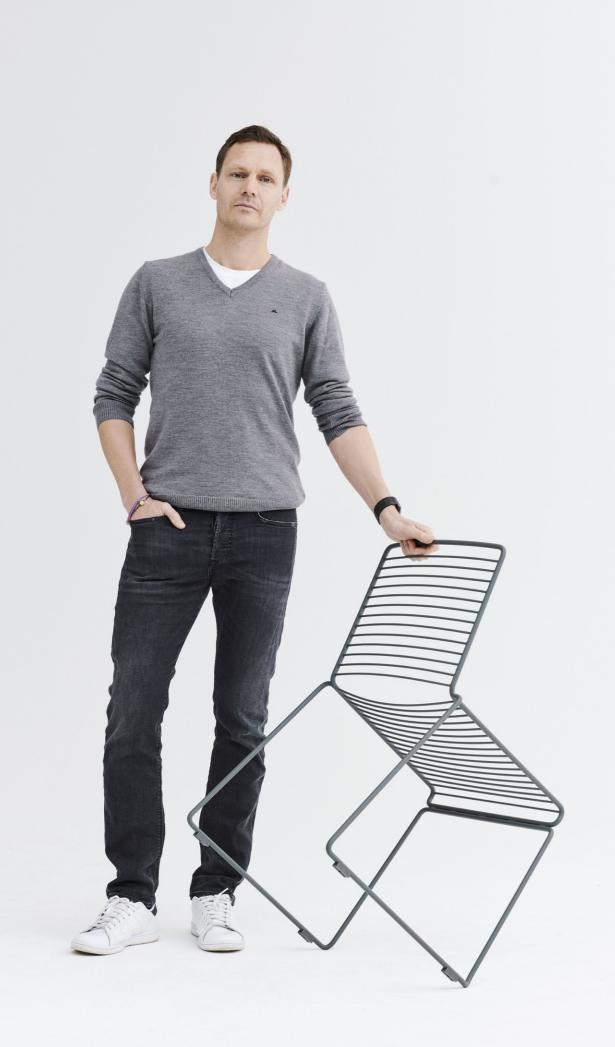

## **HEE WELLING**

Hee Welling is a Danish furniture designer who founded his own studio in Copenhagen in 2003. Welling has received a number of design awards, including the Bo Bedre Award (Denmark), Good Design Award (USA) and has been nominated as the Danish designer of the year in both 2013 and 2014. Welling is the son of a cabinetmaker, and his fascination with production techniques, materials and machinery was fired as a child. He went on to study at The University of Art and Design in Helsinki, and received his master's degree in furniture design from The Royal Danish Academy of Fine Arts (where he is also now a design tutor). His design ethos is centred around the idea of creating technically accomplished products that can reach a wide audience. His work is characterised by a great sense of proportion and quietly elegant looks. For HAY, Welling has designed the About A Collection and the Hee Chair, Lounge Chair and Bar Stool.