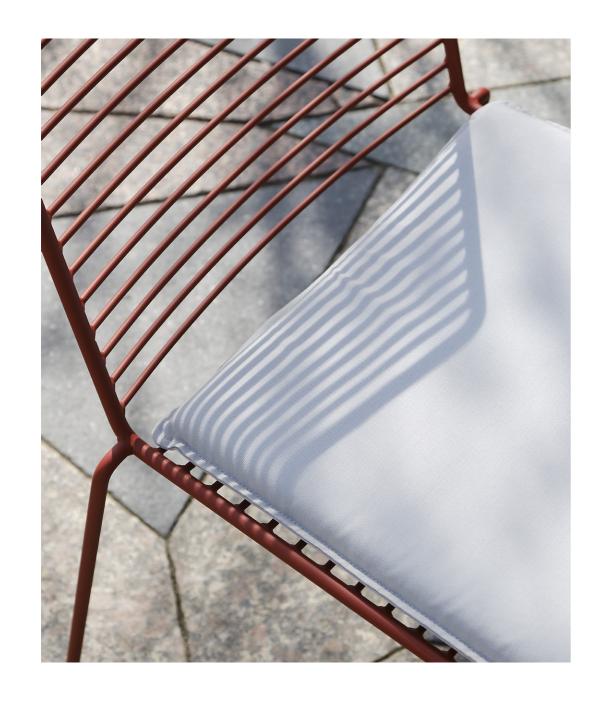

## **HEE COLLECTION**

The philosophy behind the Hee Collection was to take an archetypalchair and perfect it down to the last detail while cutting the essentials to the bone. The goal was to create a contemporary chair to fit into a wide range of contexts. The attempt was a great success, resulting in the pragmatic and easily decoded Hee series. Like a line drawing, it wraps metres of metal wire into neat, straight lines in three versions: bar stool, lounge chair and dining chair. Stackable and weatherproof, the wide assortment of colours and designs make Hee suitable for numerous indoor and outdoor contexts, such as bars and restaurants, as well as public spaces and home environments.