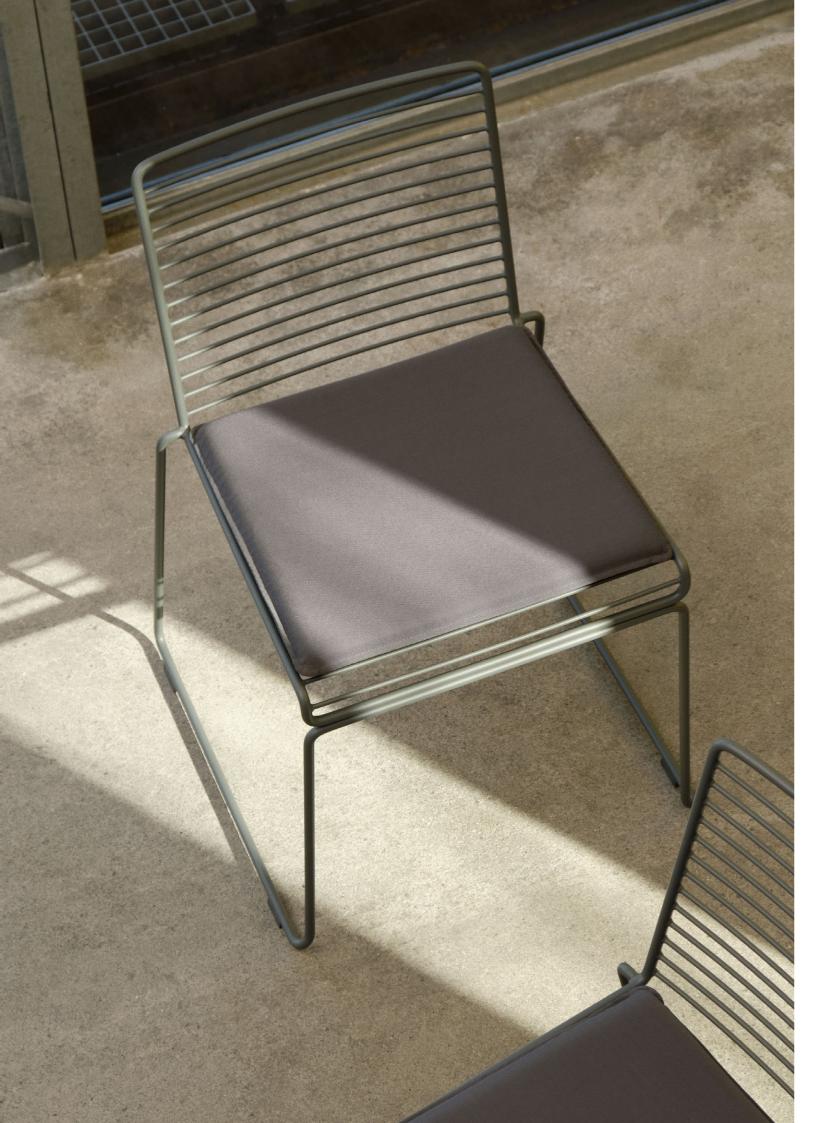

## **HEE COLLECTION**

The philosophy behind the Hee Collection was to take an archetypalchair and perfect it down to the last detail while cutting the essentials to the bone. The goal was to create a contemporary chair to fit into a wide range of contexts. The attempt was a great success, resulting in the pragmatic and easily decoded Hee series. Like a line drawing, it wraps metres of metal wire into neat, straight lines in three versions: bar stool, lounge chair and dining chair. Stackable and weatherproof, the wide assortment of colours and designs make Hee suitable for numerous indoor and outdoor contexts, such as bars and restaurants, as well as public spaces and home environments.