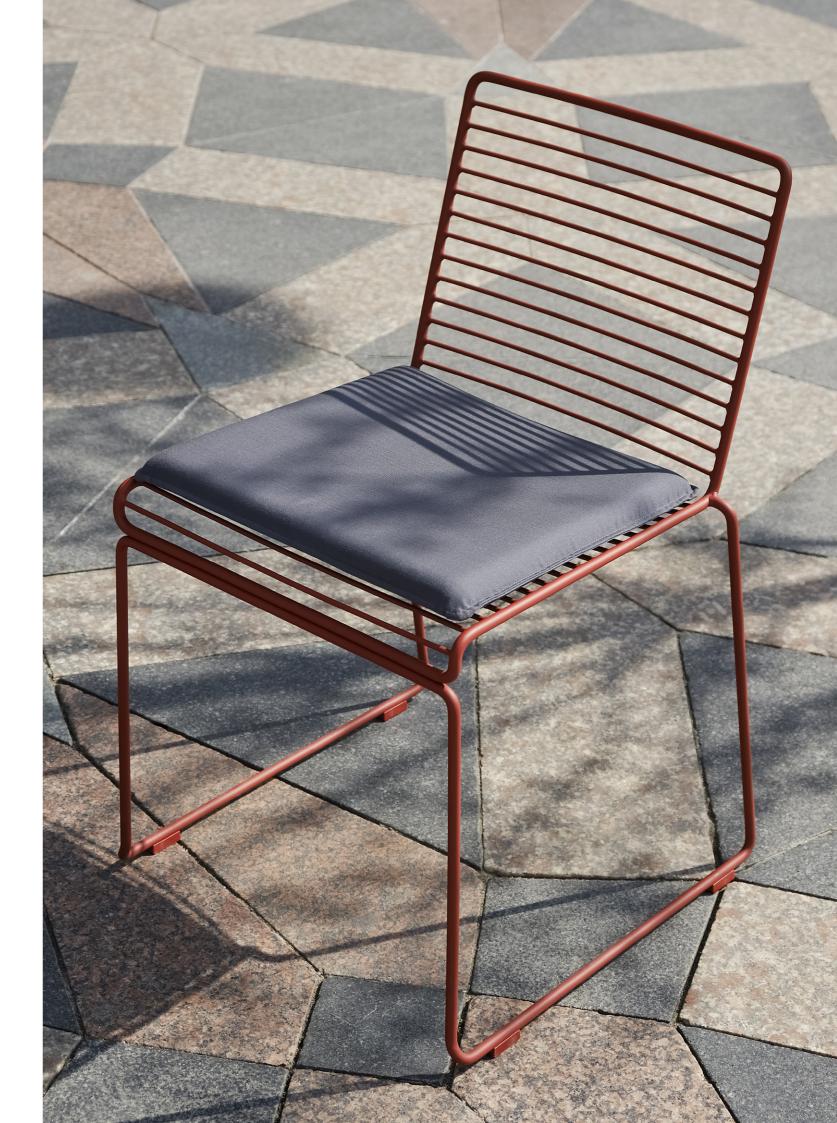

## **HEE COLLECTION**

The philosophy behind the Hee Collection was to take an archetypalchair and perfect it down to the last detail while cutting the essentials to the bone. The goal was to create a contemporary chair to fit into a wide range of contexts. The attempt was a great success, resulting in the pragmatic and easily decoded Hee series. Like a line drawing, it wraps metres of metal wire into neat, straight lines in three versions: bar stool, lounge chair and dining chair. Stackable and weatherproof, the wide assortment of colours and designs make Hee suitable for numerous indoor and outdoor contexts, such as bars and restaurants, as well as public spaces and home environments.