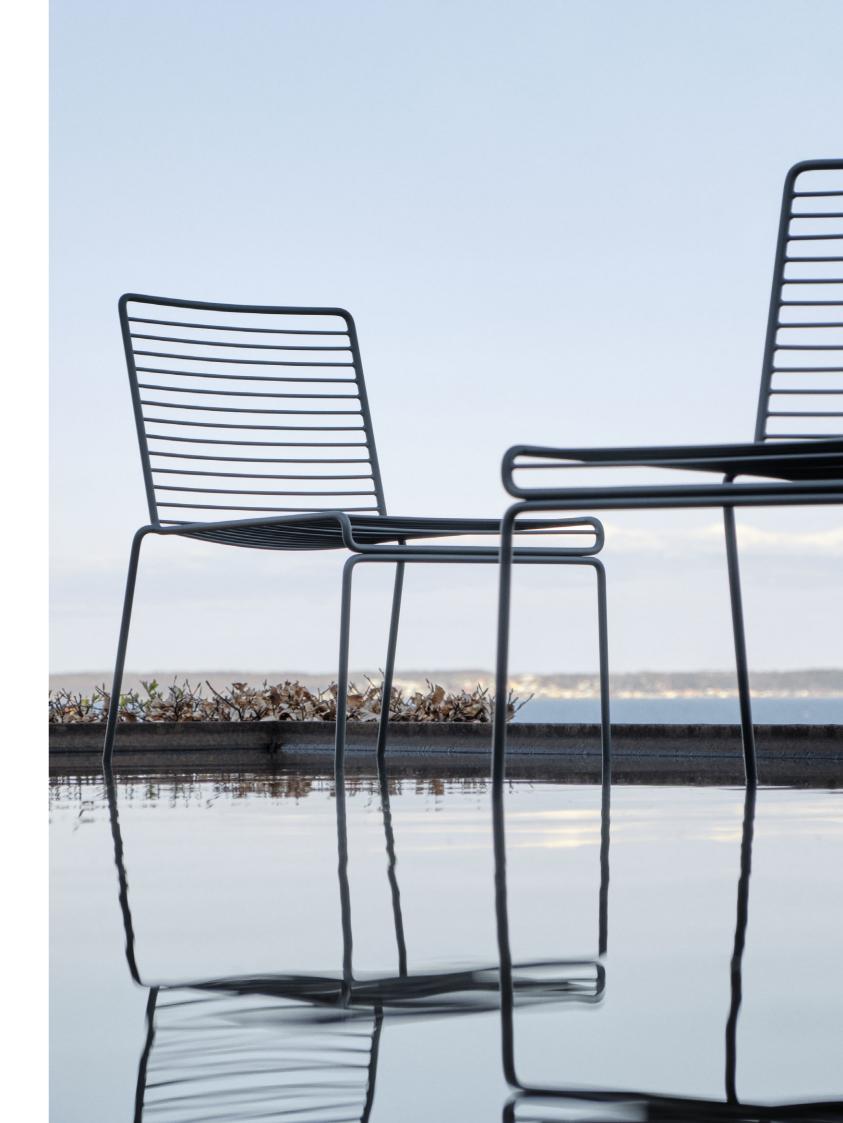

## **HEE COLLECTION**

The philosophy behind the Hee Collection was to take an archetypalchair and perfect it down to the last detail while cutting the essentials to the bone. The goal was to create a contemporary chair to fit into a wide range of contexts. The attempt was a great success, resulting in the pragmatic and easily decoded Hee series. Like a line drawing, it wraps metres of metal wire into neat, straight lines in three versions: bar stool, lounge chair and dining chair. Stackable and weatherproof, the wide assortment of colours and designs make Hee suitable for numerous indoor and outdoor contexts, such as bars and restaurants, as well as public spaces and home environments.