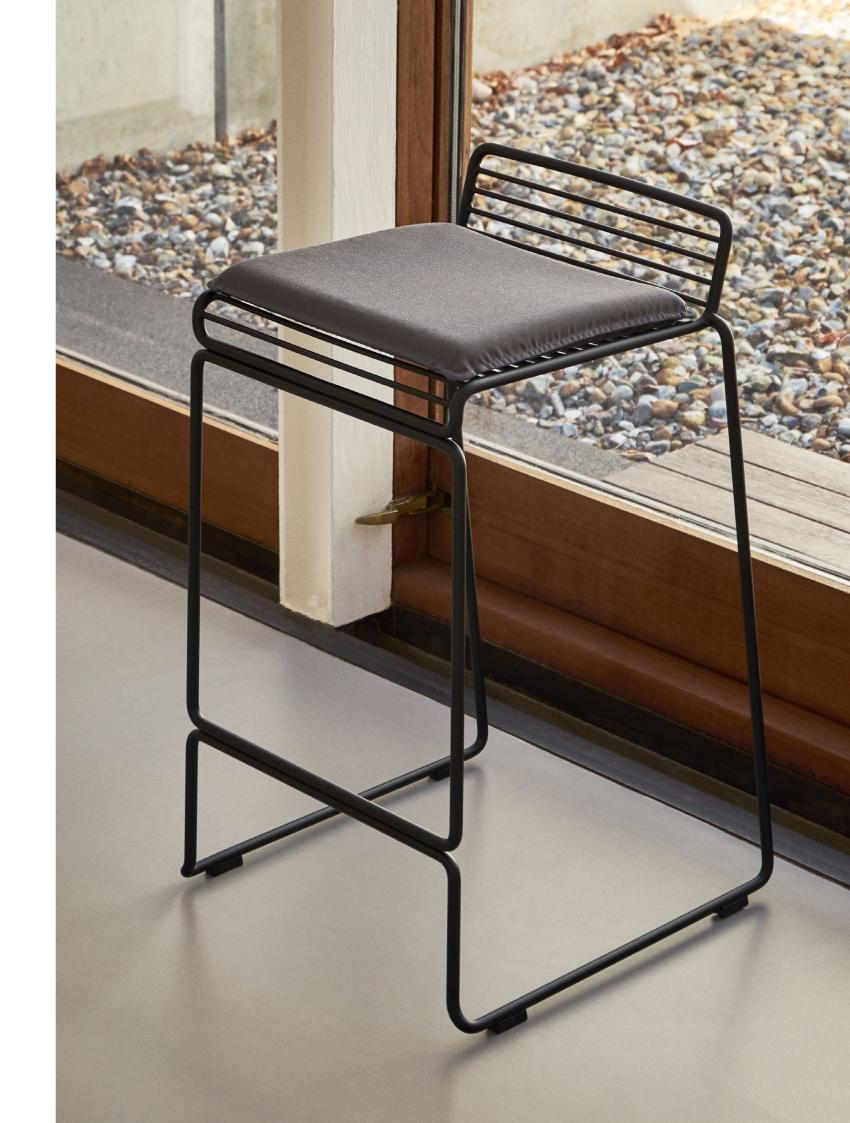

## **HEE COLLECTION**

The philosophy behind the Hee Collection was to take an archetypalchair and perfect it down to the last detail while cutting the essentials to the bone. The goal was to create a contemporary chair to fit into a wide range of contexts. The attempt was a great success, resulting in the pragmatic and easily decoded Hee series. Like a line drawing, it wraps metres of metal wire into neat, straight lines in three versions: bar stool, lounge chair and dining chair. Stackable and weatherproof, the wide assortment of colours and designs make Hee suitable for numerous indoor and outdoor contexts, such as bars and restaurants, as well as public spaces and home environments.