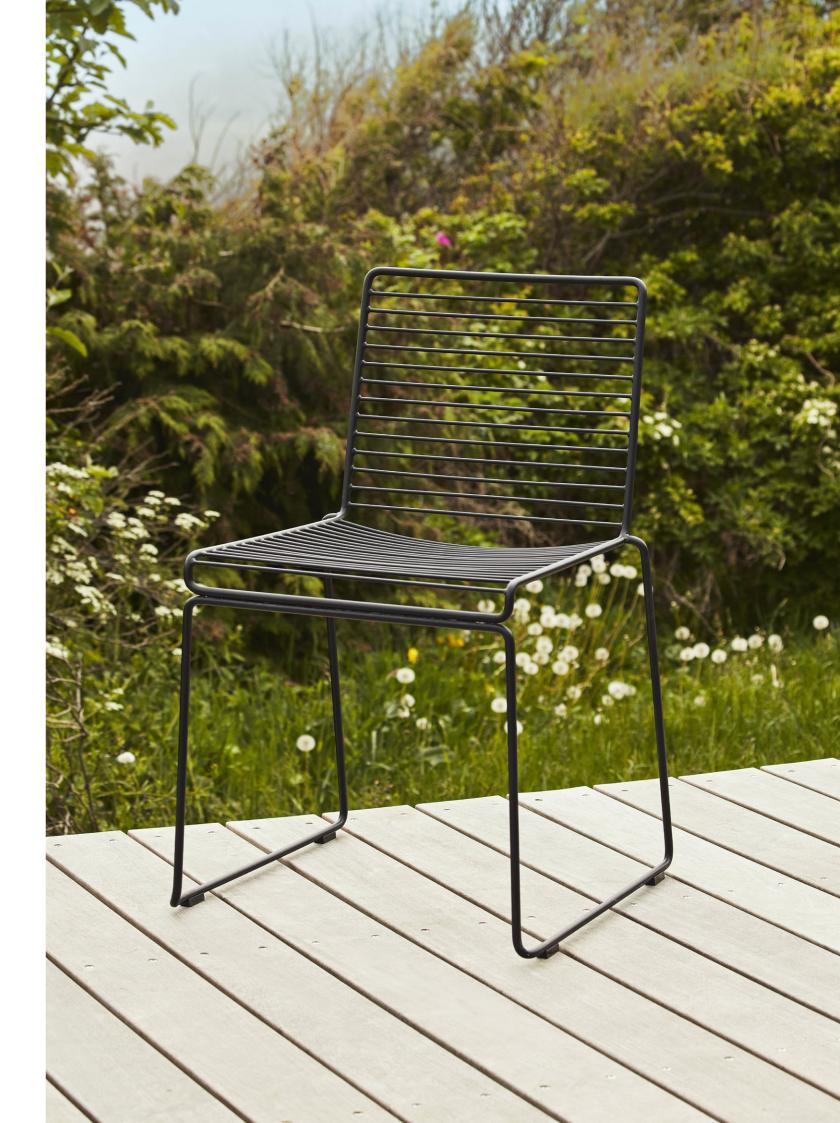

## **HEE COLLECTION**

The philosophy behind the Hee Collection was to take an archetypalchair and perfect it down to the last detail while cutting the essentials to the bone. The goal was to create a contemporary chair to fit into a wide range of contexts. The attempt was a great success, resulting in the pragmatic and easily decoded Hee series. Like a line drawing, it wraps metres of metal wire into neat, straight lines in three versions: bar stool, lounge chair and dining chair. Stackable and weatherproof, the wide assortment of colours and designs make Hee suitable for numerous indoor and outdoor contexts, such as bars and restaurants, as well as public spaces and home environments.