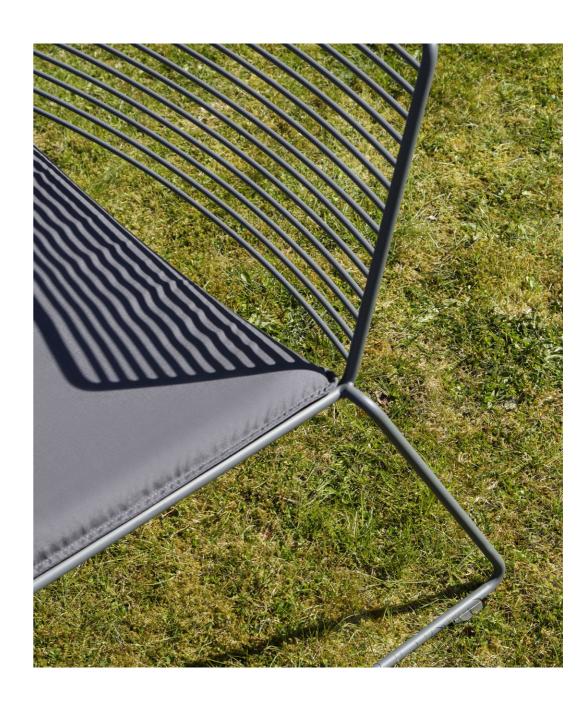

## **HEE COLLECTION**

The philosophy behind the Hee Collection was to take an archetypalchair and perfect it down to the last detail while cutting the essentials to the bone. The goal was to create a contemporary chair to fit into a wide range of contexts. The attempt was a great success, resulting in the pragmatic and easily decoded Hee series. Like a line drawing, it wraps metres of metal wire into neat, straight lines in three versions: bar stool, lounge chair and dining chair. Stackable and weatherproof, the wide assortment of colours and designs make Hee suitable for numerous indoor and outdoor contexts, such as bars and restaurants, as well as public spaces and home environments.