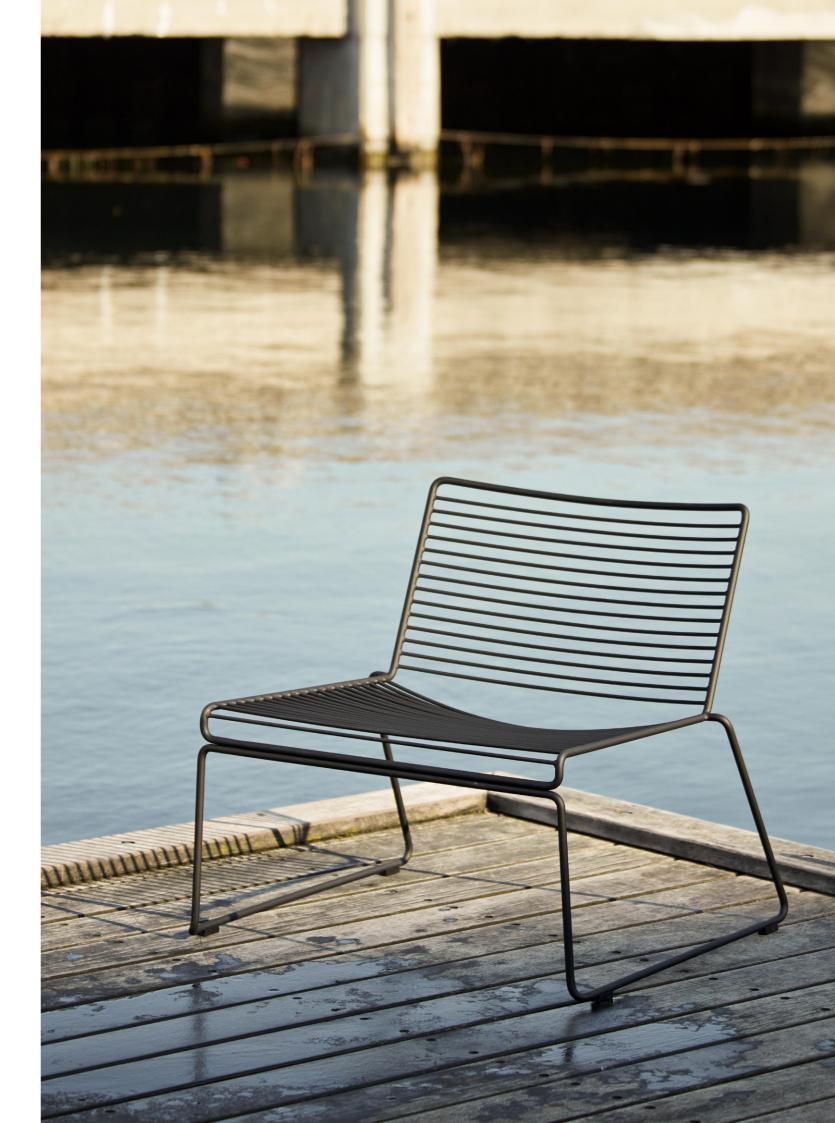

## **HEE COLLECTION**

The philosophy behind the Hee Collection was to take an archetypalchair and perfect it down to the last detail while cutting the essentials to the bone. The goal was to create a contemporary chair to fit into a wide range of contexts. The attempt was a great success, resulting in the pragmatic and easily decoded Hee series. Like a line drawing, it wraps metres of metal wire into neat, straight lines in three versions: bar stool, lounge chair and dining chair. Stackable and weatherproof, the wide assortment of colours and designs make Hee suitable for numerous indoor and outdoor contexts, such as bars and restaurants, as well as public spaces and home environments.