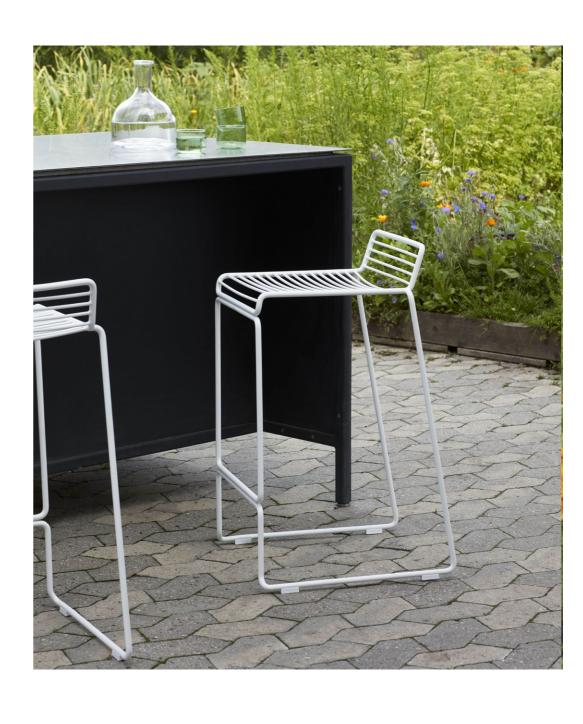

## **HEE COLLECTION**

The philosophy behind the Hee Collection was to take an archetypalchair and perfect it down to the last detail while cutting the essentials to the bone. The goal was to create a contemporary chair to fit into a wide range of contexts. The attempt was a great success, resulting in the pragmatic and easily decoded Hee series. Like a line drawing, it wraps metres of metal wire into neat, straight lines in three versions: bar stool, lounge chair and dining chair. Stackable and weatherproof, the wide assortment of colours and designs make Hee suitable for numerous indoor and outdoor contexts, such as bars and restaurants, as well as public spaces and home environments.