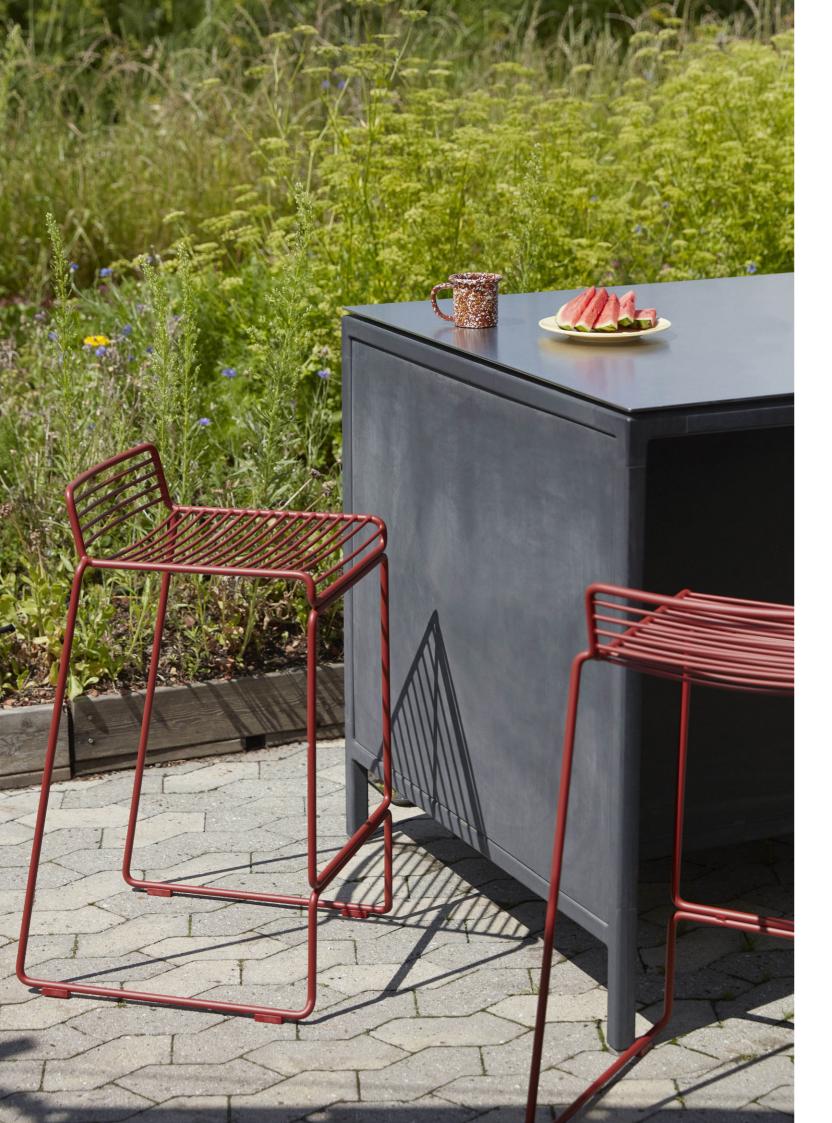

## **HEE COLLECTION**

The philosophy behind the Hee Collection was to take an archetypalchair and perfect it down to the last detail while cutting the essentials to the bone. The goal was to create a contemporary chair to fit into a wide range of contexts. The attempt was a great success, resulting in the pragmatic and easily decoded Hee series. Like a line drawing, it wraps metres of metal wire into neat, straight lines in three versions: bar stool, lounge chair and dining chair. Stackable and weatherproof, the wide assortment of colours and designs make Hee suitable for numerous indoor and outdoor contexts, such as bars and restaurants, as well as public spaces and home environments.