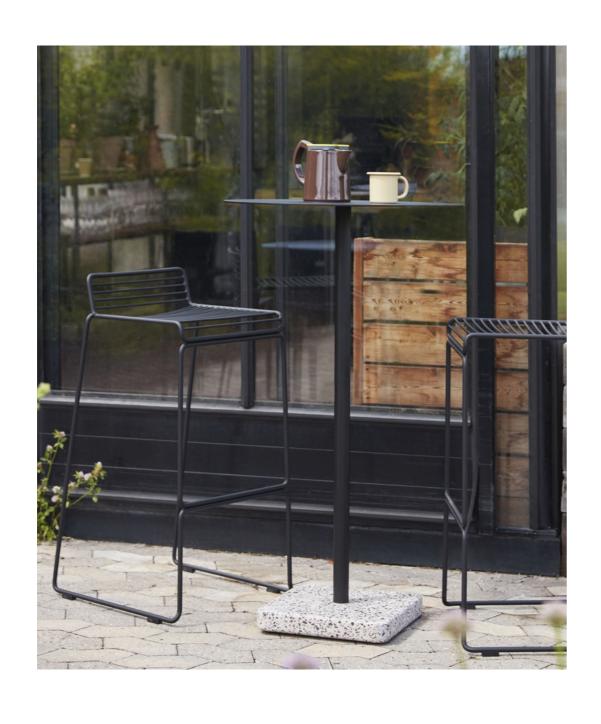

## **HEE COLLECTION**

The philosophy behind the Hee Collection was to take an archetypalchair and perfect it down to the last detail while cutting the essentials to the bone. The goal was to create a contemporary chair to fit into a wide range of contexts. The attempt was a great success, resulting in the pragmatic and easily decoded Hee series. Like a line drawing, it wraps metres of metal wire into neat, straight lines in three versions: bar stool, lounge chair and dining chair. Stackable and weatherproof, the wide assortment of colours and designs make Hee suitable for numerous indoor and outdoor contexts, such as bars and restaurants, as well as public spaces and home environments.