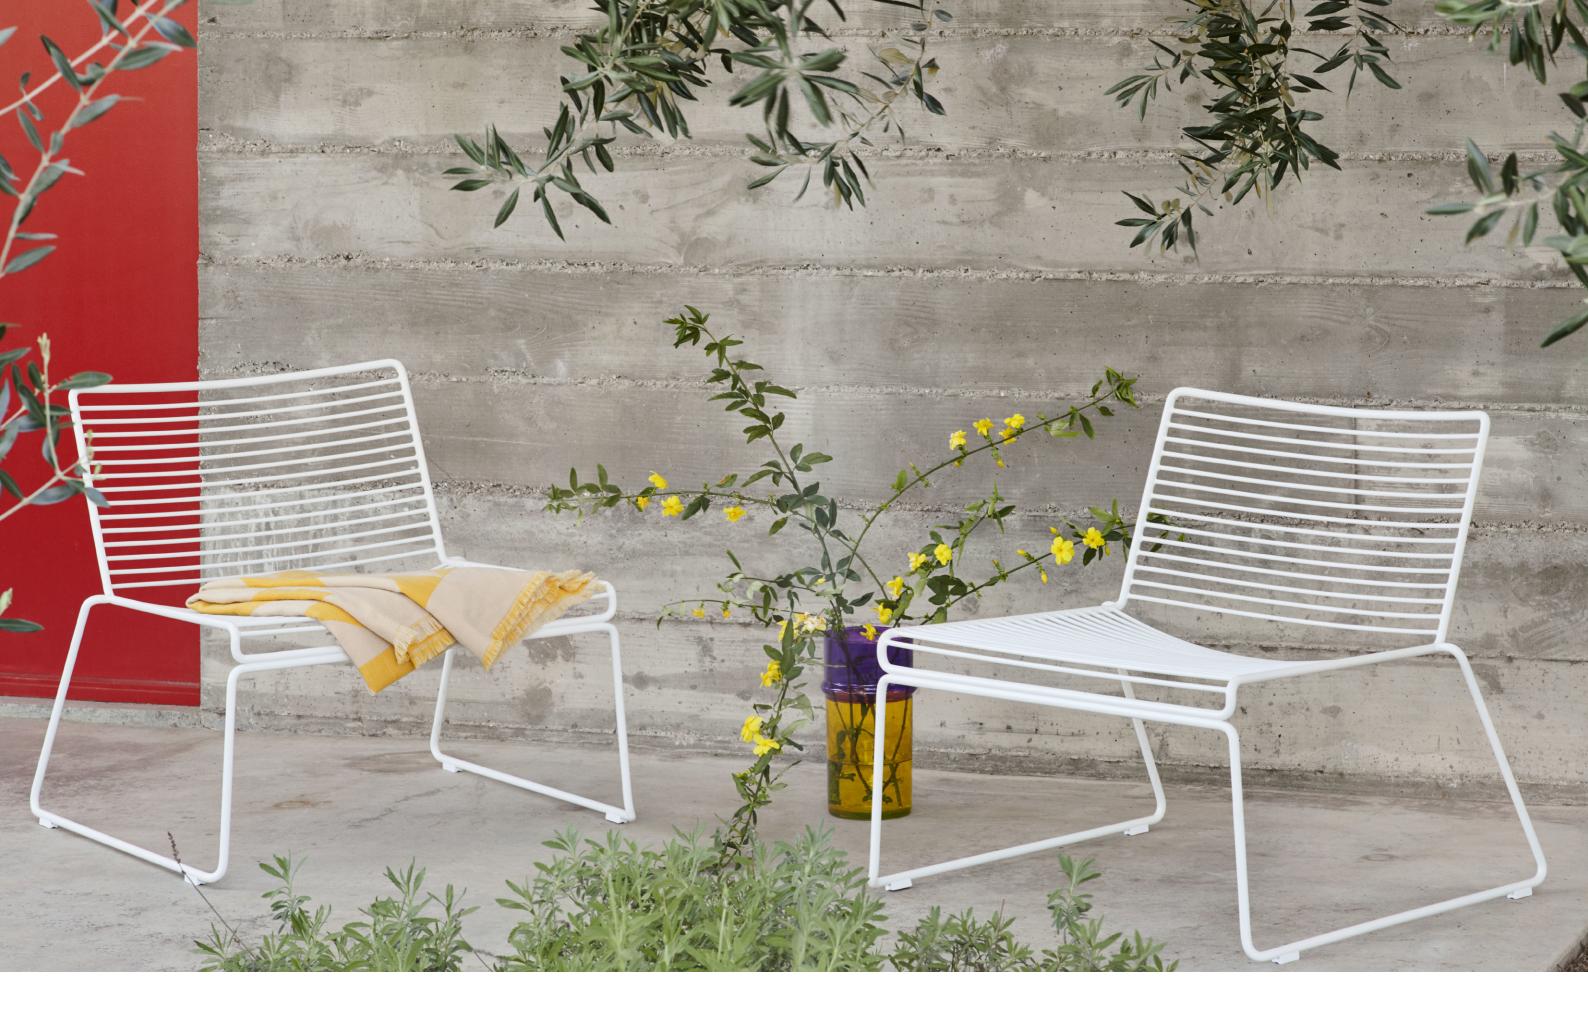

## **HEE COLLECTION**

The philosophy behind the Hee Collection was to take an archetypalchair and perfect it down to the last detail while cutting the essentials to the bone. The goal was to create a contemporary chair to fit into a wide range of contexts. The attempt was a great success, resulting in the pragmatic and easily decoded Hee series. Like a line drawing, it wraps metres of metal wire into neat, straight lines in three versions: bar stool, lounge chair and dining chair. Stackable and weatherproof, the wide assortment of colours and designs make Hee suitable for numerous indoor and outdoor contexts, such as bars and restaurants, as well as public spaces and home environments.