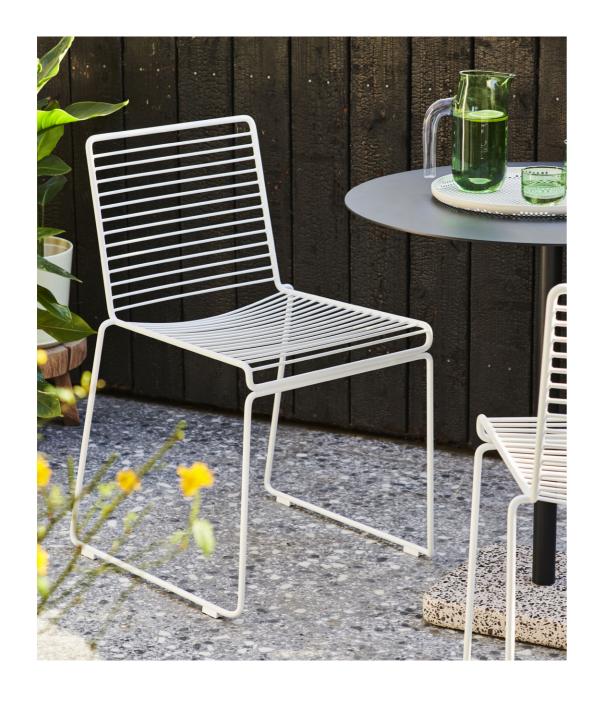

## **HEE COLLECTION**

The philosophy behind the Hee Collection was to take an archetypalchair and perfect it down to the last detail while cutting the essentials to the bone. The goal was to create a contemporary chair to fit into a wide range of contexts. The attempt was a great success, resulting in the pragmatic and easily decoded Hee series. Like a line drawing, it wraps metres of metal wire into neat, straight lines in three versions: bar stool, lounge chair and dining chair. Stackable and weatherproof, the wide assortment of colours and designs make Hee suitable for numerous indoor and outdoor contexts, such as bars and restaurants, as well as public spaces and home environments.