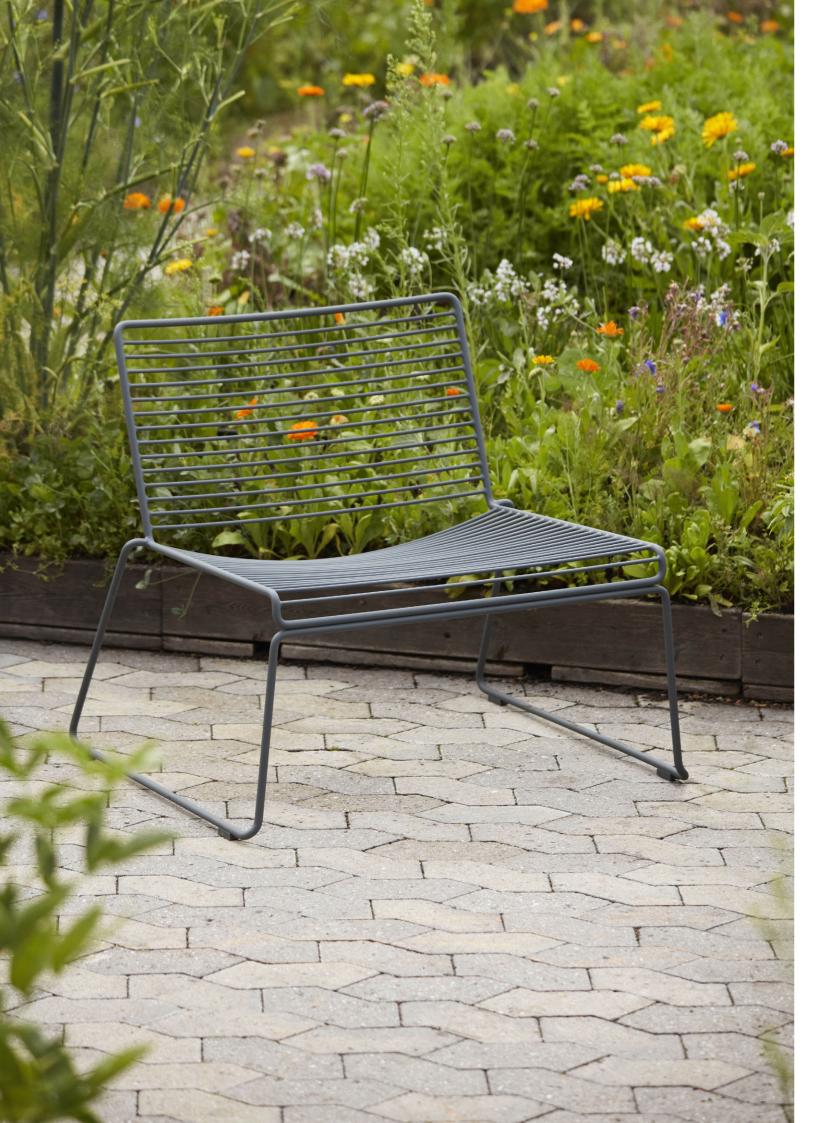

## **HEE COLLECTION**

The philosophy behind the Hee Collection was to take an archetypalchair and perfect it down to the last detail while cutting the essentials to the bone. The goal was to create a contemporary chair to fit into a wide range of contexts. The attempt was a great success, resulting in the pragmatic and easily decoded Hee series. Like a line drawing, it wraps metres of metal wire into neat, straight lines in three versions: bar stool, lounge chair and dining chair. Stackable and weatherproof, the wide assortment of colours and designs make Hee suitable for numerous indoor and outdoor contexts, such as bars and restaurants, as well as public spaces and home environments.