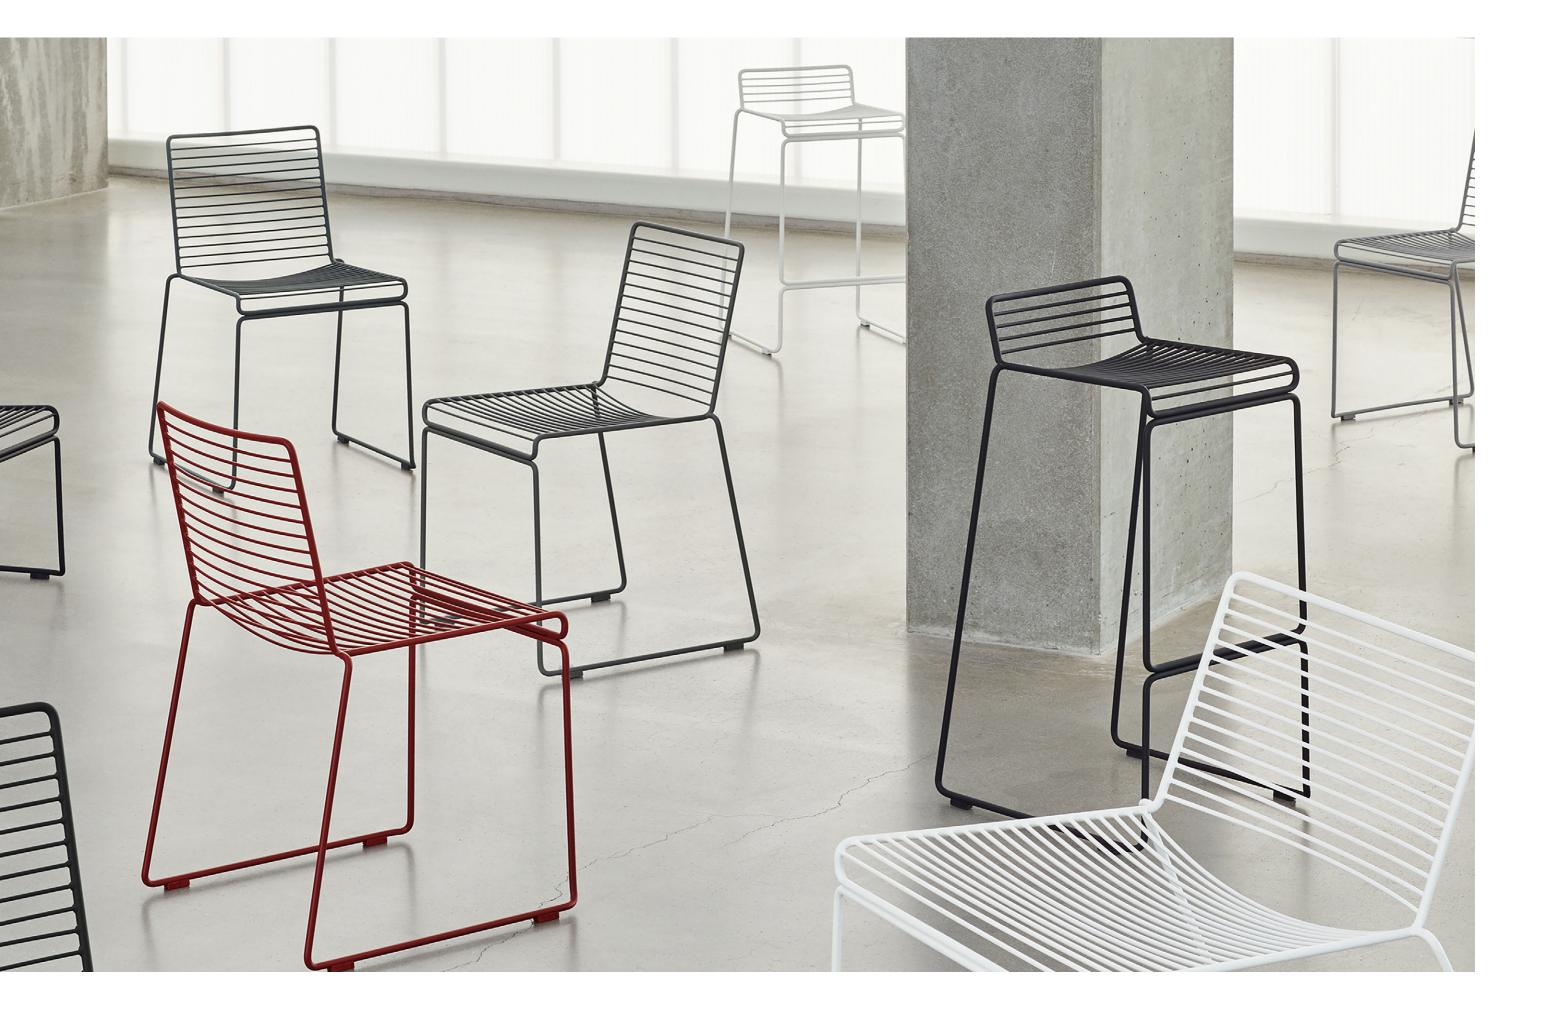

## **HEE COLLECTION**

The philosophy behind the Hee Collection was to take an archetypalchair and perfect it down to the last detail while cutting the essentials to the bone. The goal was to create a contemporary chair to fit into a wide range of contexts. The attempt was a great success, resulting in the pragmatic and easily decoded Hee series. Like a line drawing, it wraps metres of metal wire into neat, straight lines in three versions: bar stool, lounge chair and dining chair. Stackable and weatherproof, the wide assortment of colours and designs make Hee suitable for numerous indoor and outdoor contexts, such as bars and restaurants, as well as public spaces and home environments.