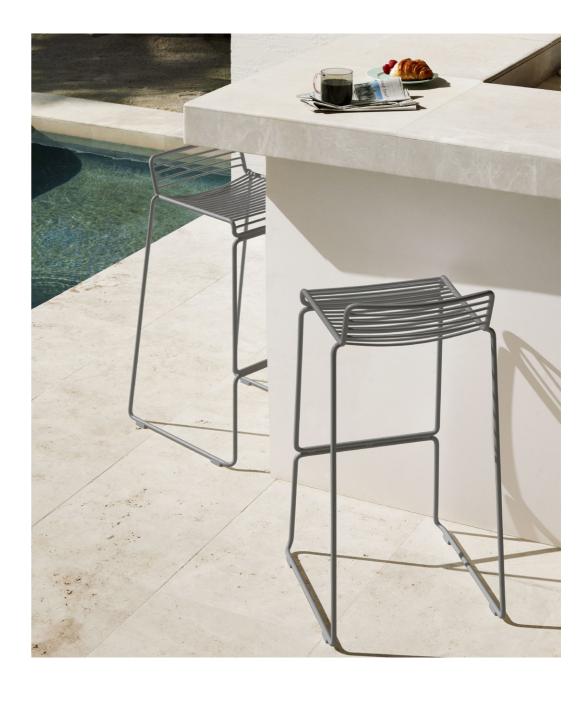

## **HEE COLLECTION**

The philosophy behind the Hee Collection was to take an archetypalchair and perfect it down to the last detail while cutting the essentials to the bone. The goal was to create a contemporary chair to fit into a wide range of contexts. The attempt was a great success, resulting in the pragmatic and easily decoded Hee series. Like a line drawing, it wraps metres of metal wire into neat, straight lines in three versions: bar stool, lounge chair and dining chair. Stackable and weatherproof, the wide assortment of colours and designs make Hee suitable for numerous indoor and outdoor contexts, such as bars and restaurants, as well as public spaces and home environments.