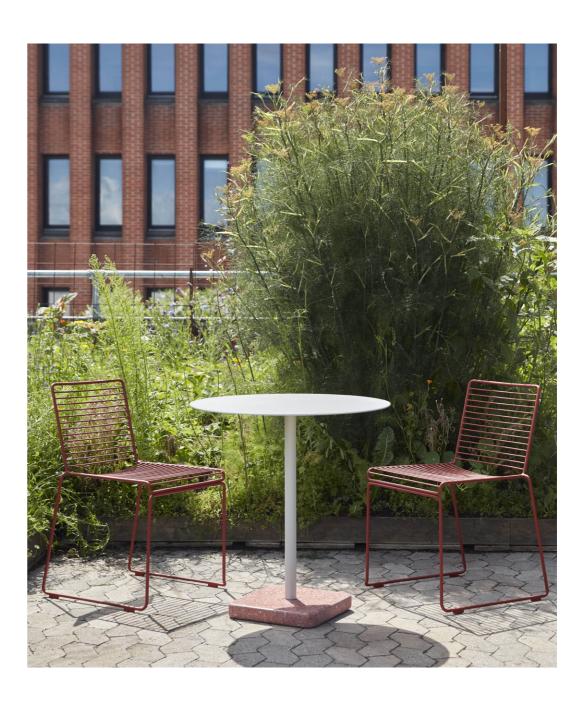

## **HEE COLLECTION**

The philosophy behind the Hee Collection was to take an archetypalchair and perfect it down to the last detail while cutting the essentials to the bone. The goal was to create a contemporary chair to fit into a wide range of contexts. The attempt was a great success, resulting in the pragmatic and easily decoded Hee series. Like a line drawing, it wraps metres of metal wire into neat, straight lines in three versions: bar stool, lounge chair and dining chair. Stackable and weatherproof, the wide assortment of colours and designs make Hee suitable for numerous indoor and outdoor contexts, such as bars and restaurants, as well as public spaces and home environments.