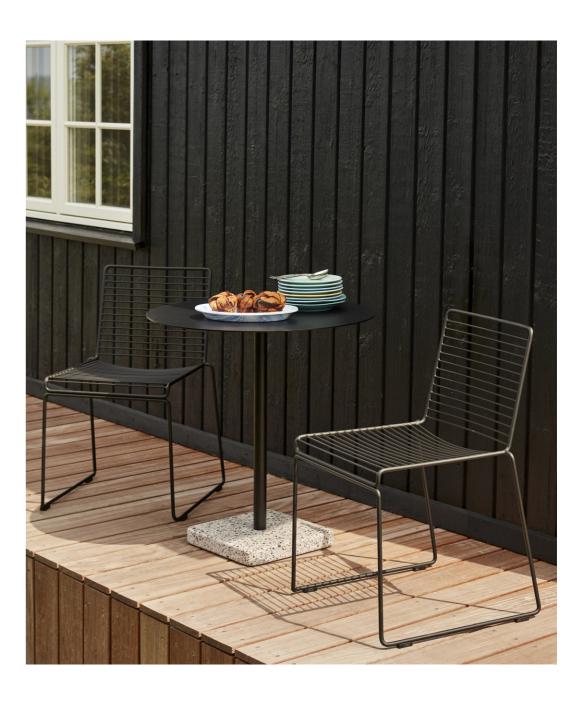

## **HEE COLLECTION**

The philosophy behind the Hee Collection was to take an archetypalchair and perfect it down to the last detail while cutting the essentials to the bone. The goal was to create a contemporary chair to fit into a wide range of contexts. The attempt was a great success, resulting in the pragmatic and easily decoded Hee series. Like a line drawing, it wraps metres of metal wire into neat, straight lines in three versions: bar stool, lounge chair and dining chair. Stackable and weatherproof, the wide assortment of colours and designs make Hee suitable for numerous indoor and outdoor contexts, such as bars and restaurants, as well as public spaces and home environments.